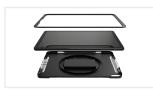

### **KEY FEATURES**

- Three-layer construction delivers heavy-duty protection
- Rigid back + silicone safeguards and absorbs shock
- Built-in screen protection prevents scratches
- Integrated kickstand delivers two
  positioning options
- Port covers prevent dust buildup
- Includes easy on-off shoulder strap for versatile carrying
- Exceeds Military Standard Drop Testing. Certified MIL-STD-810
- Custom colors and logo imprints available (minimum order quantities required)