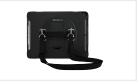

### **KEY FEATURES**

- Three-layer construction delivers heavy-duty protection
- Rigid back + silicone safeguards and absorbs shock
- Built-in screen protection prevents scratches
- Integrated kickstand delivers two
  positioning options
- Port covers prevent dust buildup
- Includes easy on-off shoulder strap for versatile carrying
- Exceeds Military Standard Drop Testing. Certified MIL-STD-810
- Custom colors and logo imprints available (minimum order quantities required)