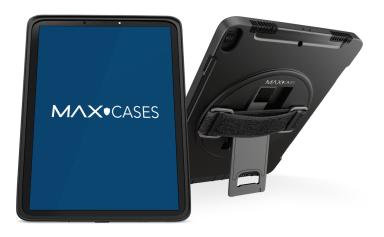

## MAX•CASES Extreme Shield Solid protection for wherever today's

adventures take you.

### MAX EXTREME SHIELD FOR SAMSUNG

DESIGNED FOR Samsung Galaxy Tab A Samsung Galaxy Tab A 10.5" (2018) Samsung Galaxy Tab A 8" (2018)

SS-ES-GTA105-18-BLK SS-ES-GTA8-18-BLK

### **KEY FEATURES**

- Three-layer construction delivers heavy-duty protection
- Rigid back + silicone safeguards and absorbs shock
- Built-in screen protection prevents scratches
- Integrated kickstand delivers two
  positioning options
- Port covers prevent dust buildup
- Includes easy on-off shoulder strap for versatile carrying
- Exceeds Military Standard Drop Testing. Certified MIL-STD-810
- Custom colors and logo imprints available (minimum order quantities required)